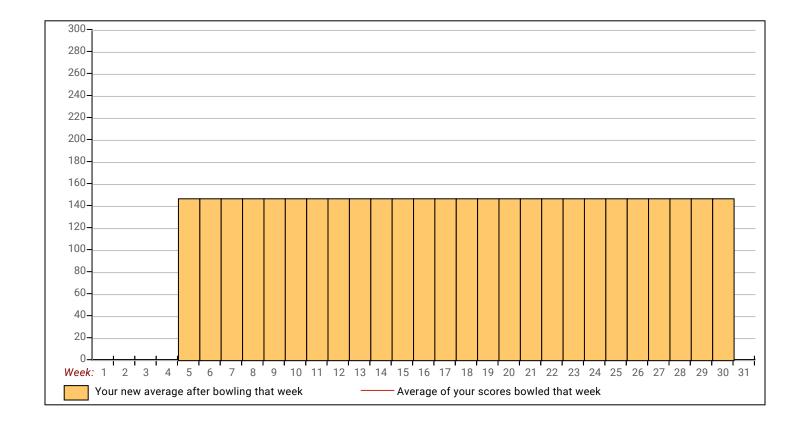

#### Trevor D. Hibberd's Bowling Record

| Week<br>No. | Bowling<br>Date | Old             | Old<br>HDCP | -1- | -2- | -3- | Total | HDCP<br>Total | Pins Gm | • | Average Chang<br>New - Old> |   | -      | High<br>Game | High<br>Sers | HDCP<br>Game | HDCP<br>Sers |
|-------------|-----------------|-----------------|-------------|-----|-----|-----|-------|---------------|---------|---|-----------------------------|---|--------|--------------|--------------|--------------|--------------|
| 1           | 08/20/23        | <b>Avg</b><br>0 | 0           | -1- | -2- | -3- | 0     | 0             | 0       | 0 | - 0.00                      | = | 0.00   | 0            | 0            | Gaine        | 3613         |
| 2           | 08/27/23        | 0               | 0           |     |     |     | 0     | 0             | 0       | 0 | - 0.00                      | = | 0.00   | 0            | 0            |              |              |
| 3           | 09/10/23        | 0               | 0           |     |     |     | 0     | 0             | 0       | 0 | - 0.00                      | = | 0.00   | 0            | 0            |              |              |
| 4           | 09/17/23        | 0               | 0           |     |     |     | 0     | 0             | 0       | 0 | - 0.00                      | = | 0.00   | 0            | 0            |              |              |
| 5           | 09/24/23        | 0               | 0           |     |     |     | 0     | 0             | 0       | 0 | - 0.00                      | = | 0.00   | 0            | 0            |              |              |
| 6           | 10/01/23        | 0               | 0           |     |     |     | 0     | 0             | 0       | 0 | - 0.00                      | = | 0.00   | 0            | 0            |              |              |
| 7           | 10/08/23        | 0               | 0           |     |     |     | 0     | 0             | 0       | 0 | - 0.00                      | = | 0.00   | 0            | 0            |              |              |
| 8           | 10/15/23        | 0               | 0           |     |     |     | 0     | 0             | 0       | 0 | - 0.00                      | = | 0.00   | 0            | 0            |              |              |
| 9           | 10/22/23        | 0               | 0           |     |     |     | 0     | 0             | 0       | 0 | - 0.00                      | = | 0.00   | 0            | 0            |              |              |
| 10          | 10/29/23        | 0               | 0           |     |     |     | 0     | 0             | 0       | 0 | - 0.00                      | = | 0.00   | 0            | 0            |              |              |
| 11          | 11/05/23        | 0               | 0           |     |     |     | 0     | 0             | 0       | 0 | - 0.00                      | = | 0.00   | 0            | 0            |              |              |
| 12          | 11/12/23        | 0               | 0           |     |     |     | 0     | 0             | 0       | 0 | - 0.00                      | = |        | 0            | 0            |              |              |
| 13          | 11/19/23        | 0               | 0           |     |     |     | 0     | 0             | 0       | 0 | - 0.00                      | = | 0.00   | 0            | 0            |              |              |
| 14          | 11/26/23        | 0               | 0           |     |     |     | 0     | 0             | 0       | 0 | - 0.00                      | = | 0.00   | 0            | 0            |              |              |
| 15          | 12/03/23        | 0               | 0           |     |     |     | 0     | 0             | 0       | 0 | - 0.00                      | = | 0.00   | 0            | 0            |              |              |
| E           | nd of 1st sp    | olit            |             |     |     |     |       |               |         |   |                             |   |        |              |              |              |              |
| 16          | 12/10/23        | 0               | 0           |     |     |     | 0     | 0             | 0       | 0 | - 0.00                      | = | 0.00   | 0            | 0            |              |              |
| 17          | 12/17/23        | 0               | 0           |     |     |     | 0     | 0             | 0       | 0 | - 0.00                      | = | 0.00   | 0            | 0            |              |              |
| 18          | 01/07/24        | 0               | 0           |     |     |     | 0     | 0             | 0       | 0 | - 0.00                      | = | 0.00   | 0            | 0            |              |              |
| 19          | 01/14/24        | 158             | 52          | 136 | 150 | 188 | 474   | 630           | 474     | 3 | 158.00 - 0.00               | = | 158.00 | 188          | 474          | 240          | 630          |
| 20          | 01/21/24        | 158             | 0           |     |     |     | 0     | 0             | 474     | 3 | 158.00 - 158.00             | = | 0.00   | 188          | 474          | 240          | 630          |
| 21          | 01/28/24        | 158             | 0           |     |     |     | 0     | 0             | 474     | 3 | 158.00 - 158.00             | = | 0.00   | 188          | 474          | 240          | 630          |
| 22          | 02/04/24        | 158             | 0           |     |     |     | 0     | 0             | 474     | 3 | 158.00 - 158.00             | = | 0.00   | 188          | 474          | 240          | 630          |
| 23          | 02/11/24        | 158             | 0           |     |     |     | 0     | 0             | 474     | 3 | 158.00 - 158.00             | = |        | 188          | 474          | 240          | 630          |
| 24          | 02/18/24        | 158             | 52          | 183 | 127 | 203 | 513   | 669           | 987     | 6 | 164.50 - 158.00             | = | 6.50   | 203          | 513          | 255          | 669          |
| 25          | 02/25/24        | 164             | 46          | 171 | 162 | 217 | 550   | 688           | 1537    | 9 | 170.78 - 164.50             | = | 6.28   | 217          | 550          | 263          | 688          |
| 26          | 03/03/24        | 170             | 0           |     |     |     | 0     | 0             | 1537    | 9 | 170.78 - 170.78             | = | 0.00   | 217          | 550          | 263          | 688          |
| 27          | 03/10/24        | 170             | 0           |     |     |     | 0     | 0             | 1537    | 9 | 170.78 - 170.78             | = | 0.00   | 217          | 550          | 263          | 688          |
| 28          | 03/17/24        | 170             | 0           |     |     |     | 0     | 0             | 1537    | 9 | 170.78 - 170.78             | = | 0.00   | 217          | 550          | 263          | 688          |
| 29          | 03/24/24        | 170             | 0           |     |     |     | 0     | 0             | 1537    | 9 | 170.78 - 170.78             | = | 0.00   | 217          | 550          | 263          | 688          |
| 30          | 04/07/24        | 170             | 40          |     |     |     | 0     | 0             | 1537    | 9 | 170.78 - 170.78             | = | 0.00   | 217          | 550          | 263          | 688          |

 Avg of Game 1
 Avg of Game 2
 Avg of Game 3

 163.33
 146.33
 202.67

High game of 217 on week 25 High series of 550 on week 25 Low game of 127 on week 24 Low series of 474 on week 19 Low average of 158.00 after bowling week 19