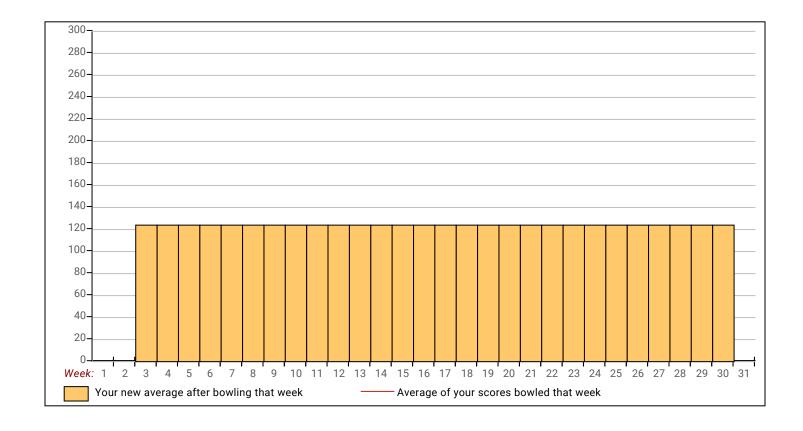

#### Janet E. Anderson's Bowling Record

| Week<br>No. | Bowling<br>Date | Old<br>Avg | Old<br>HDCP | -1-  | -2-        | 2   | Total | HDCP<br>Total | Pins Gms |   | Average Change<br>New - Old> +/- | High<br>Game | High<br>Sers | HDCP<br>Game | HDCP<br>Sers |
|-------------|-----------------|------------|-------------|------|------------|-----|-------|---------------|----------|---|----------------------------------|--------------|--------------|--------------|--------------|
| 1           | 08/20/23        |            | 0           | -11- | <u>-2-</u> | 3-  | 0     | 0             | O O      | 0 | - 0.00 = 0.00                    | 0            | 0            | Gaille       | 3612         |
| 2           | 08/27/23        |            | 0           |      |            |     | 0     | 0             | 0        | 0 | - 0.00 = 0.00                    | 0            | 0            |              |              |
| 3           | 09/10/23        |            | 89          | 116  | 131        | 125 | 372   | 639           | 372      | 3 | 124.00 - 0.00 = 124.00           | 131          | 372          | 220          | 639          |
| 4           | 09/17/23        | bk121      | 0           |      |            |     | 0     | 0             | 372      | 3 | 124.00 - 124.00 = <b>0.00</b>    | 131          | 372          | 220          | 639          |
| 5           | 09/24/23        | bk121      | 0           |      |            |     | 0     | 0             | 372      | 3 | 124.00 - 124.00 = 0.00           | 131          | 372          | 220          | 639          |
| 6           | 10/01/23        | bk121      | 0           |      |            |     | 0     | 0             | 372      | 3 | 124.00 - 124.00 = 0.00           | 131          | 372          | 220          | 639          |
| 7           | 10/08/23        | bk121      | 0           |      |            |     | 0     | 0             | 372      | 3 | 124.00 - 124.00 = 0.00           | 131          | 372          | 220          | 639          |
| 8           | 10/15/23        | bk121      | 0           |      |            |     | 0     | 0             | 372      | 3 | 124.00 - 124.00 = 0.00           | 131          | 372          | 220          | 639          |
| 9           | 10/22/23        | bk121      | 0           |      |            |     | 0     | 0             | 372      | 3 | 124.00 - 124.00 = 0.00           | 131          | 372          | 220          | 639          |
| 10          | 10/29/23        | bk121      | 0           |      |            |     | 0     | 0             | 372      | 3 | 124.00 - 124.00 = 0.00           | 131          | 372          | 220          | 639          |
| 11          | 11/05/23        | bk121      | 0           |      |            |     | 0     | 0             | 372      | 3 | 124.00 - 124.00 = 0.00           | 131          | 372          | 220          | 639          |
| 12          | 11/12/23        |            | 0           |      |            |     | 0     | 0             | 372      | 3 | 124.00 - 124.00 = 0.00           | 131          | 372          | 220          | 639          |
| 13          | 11/19/23        |            | 0           |      |            |     | 0     | 0             | 372      | 3 | 124.00 - 124.00 = 0.00           | 131          | 372          | 220          | 639          |
| 14          | 11/26/23        |            | 0           |      |            |     | 0     | 0             | 372      | 3 | 124.00 - 124.00 = 0.00           | 131          | 372          | 220          | 639          |
| 15          | 12/03/23        | bk121      | 0           |      |            |     | 0     | 0             | 372      | 3 | 124.00 - 124.00 = 0.00           | 131          | 372          | 220          | 639          |
| E           | nd of 1st s     | plit       |             |      |            |     |       |               |          |   |                                  |              |              |              |              |
| 16          | 12/10/23        | bk121      | 0           |      |            |     | 0     | 0             | 372      | 3 | 124.00 - 124.00 = <b>0.00</b>    | 131          | 372          | 220          | 639          |
| 17          | 12/17/23        | bk121      | 0           |      |            |     | 0     | 0             | 372      | 3 | 124.00 - 124.00 = 0.00           | 131          | 372          | 220          | 639          |
| 18          | 01/07/24        | bk121      | 0           |      |            |     | 0     | 0             | 372      | 3 | 124.00 - 124.00 = 0.00           | 131          | 372          | 220          | 639          |
| 19          | 01/14/24        | bk121      | 0           |      |            |     | 0     | 0             | 372      | 3 | 124.00 - 124.00 = 0.00           | 131          | 372          | 220          | 639          |
| 20          | 01/21/24        | bk121      | 0           |      |            |     | 0     | 0             | 372      | 3 | 124.00 - 124.00 = 0.00           | 131          | 372          | 220          | 639          |
| 21          | 01/28/24        | bk121      | 0           |      |            |     | 0     | 0             | 372      | 3 | 124.00 - 124.00 = 0.00           | 131          | 372          | 220          | 639          |
| 22          | 02/04/24        | bk121      | 0           |      |            |     | 0     | 0             | 372      | 3 | 124.00 - 124.00 = 0.00           | 131          | 372          | 220          | 639          |
| 23          | 02/11/24        |            | 0           |      |            |     | 0     | 0             | 372      | 3 | 124.00 - 124.00 = 0.00           | 131          | 372          | 220          | 639          |
| 24          | 02/18/24        |            | 0           |      |            |     | 0     | 0             | 372      | 3 | 124.00 - 124.00 = 0.00           | 131          | 372          | 220          | 639          |
| 25          | 02/25/24        |            | 0           |      |            |     | 0     | 0             | 372      | 3 | 124.00 - 124.00 = 0.00           | 131          | 372          | 220          | 639          |
| 26          | 03/03/24        |            | 0           |      |            |     | 0     | 0             | 372      | 3 | 124.00 - 124.00 = 0.00           | 131          | 372          | 220          | 639          |
| 27          | 03/10/24        |            | 0           |      |            |     | 0     | 0             | 372      | 3 | 124.00 - 124.00 = 0.00           | 131          | 372          | 220          | 639          |
| 28          | 03/17/24        |            | 0           |      |            |     | 0     | 0             | 372      | 3 | 124.00 - 124.00 = 0.00           | 131          | 372          | 220          | 639          |
| 29          | 03/24/24        |            | 0           |      |            |     | 0     | 0             | 372      | 3 | 124.00 - 124.00 = 0.00           | 131          | 372          | 220          | 639          |
| 30          | 04/07/24        | bk121      | 89          |      |            |     | 0     | 0             | 372      | 3 | 124.00 - 124.00 = 0.00           | 131          | 372          | 220          | 639          |

# Avg of Game 1 Avg of Game 2 Avg of Game 3 116.00 131.00 125.00

High game of 131 on week 3 High series of 372 on week 3 High average of 124.00 after bowling week 3 Low series of 372 on week 3 Low average of 124.00 after bowling week 3