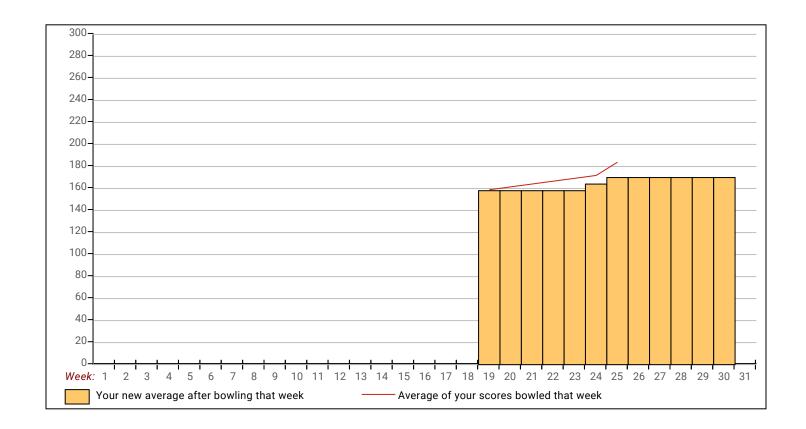

#### Trevor D. Hibberd's Bowling Record

| Week<br>No. | Bowling<br>Date | Old             | Old<br>HDCP | -1- | -2- | -3- | Total | HDCP<br>Total | Pins Gm | • | Average Chang<br>New - Old> |   | -      | High<br>Game | High<br>Sers | HDCP<br>Game | HDCP<br>Sers |
|-------------|-----------------|-----------------|-------------|-----|-----|-----|-------|---------------|---------|---|-----------------------------|---|--------|--------------|--------------|--------------|--------------|
| 1           | 08/20/23        | <b>Avg</b><br>0 | 0           | -1- | -2- | -3- | 0     | 0             | 0       | 0 | - 0.00                      | = | 0.00   | 0            | 0            | Gaine        | 3613         |
| 2           | 08/27/23        | 0               | 0           |     |     |     | 0     | 0             | 0       | 0 | - 0.00                      | = | 0.00   | 0            | 0            |              |              |
| 3           | 09/10/23        | 0               | 0           |     |     |     | 0     | 0             | 0       | 0 | - 0.00                      | = | 0.00   | 0            | 0            |              |              |
| 4           | 09/17/23        | 0               | 0           |     |     |     | 0     | 0             | 0       | 0 | - 0.00                      | = | 0.00   | 0            | 0            |              |              |
| 5           | 09/24/23        | 0               | 0           |     |     |     | 0     | 0             | 0       | 0 | - 0.00                      | = | 0.00   | 0            | 0            |              |              |
| 6           | 10/01/23        | 0               | 0           |     |     |     | 0     | 0             | 0       | 0 | - 0.00                      | = | 0.00   | 0            | 0            |              |              |
| 7           | 10/08/23        | 0               | 0           |     |     |     | 0     | 0             | 0       | 0 | - 0.00                      | = | 0.00   | 0            | 0            |              |              |
| 8           | 10/15/23        | 0               | 0           |     |     |     | 0     | 0             | 0       | 0 | - 0.00                      | = | 0.00   | 0            | 0            |              |              |
| 9           | 10/22/23        | 0               | 0           |     |     |     | 0     | 0             | 0       | 0 | - 0.00                      | = | 0.00   | 0            | 0            |              |              |
| 10          | 10/29/23        | 0               | 0           |     |     |     | 0     | 0             | 0       | 0 | - 0.00                      | = | 0.00   | 0            | 0            |              |              |
| 11          | 11/05/23        | 0               | 0           |     |     |     | 0     | 0             | 0       | 0 | - 0.00                      | = | 0.00   | 0            | 0            |              |              |
| 12          | 11/12/23        | 0               | 0           |     |     |     | 0     | 0             | 0       | 0 | - 0.00                      | = |        | 0            | 0            |              |              |
| 13          | 11/19/23        | 0               | 0           |     |     |     | 0     | 0             | 0       | 0 | - 0.00                      | = | 0.00   | 0            | 0            |              |              |
| 14          | 11/26/23        | 0               | 0           |     |     |     | 0     | 0             | 0       | 0 | - 0.00                      | = | 0.00   | 0            | 0            |              |              |
| 15          | 12/03/23        | 0               | 0           |     |     |     | 0     | 0             | 0       | 0 | - 0.00                      | = | 0.00   | 0            | 0            |              |              |
| E           | nd of 1st sp    | olit            |             |     |     |     |       |               |         |   |                             |   |        |              |              |              |              |
| 16          | 12/10/23        | 0               | 0           |     |     |     | 0     | 0             | 0       | 0 | - 0.00                      | = | 0.00   | 0            | 0            |              |              |
| 17          | 12/17/23        | 0               | 0           |     |     |     | 0     | 0             | 0       | 0 | - 0.00                      | = | 0.00   | 0            | 0            |              |              |
| 18          | 01/07/24        | 0               | 0           |     |     |     | 0     | 0             | 0       | 0 | - 0.00                      | = | 0.00   | 0            | 0            |              |              |
| 19          | 01/14/24        | 158             | 52          | 136 | 150 | 188 | 474   | 630           | 474     | 3 | 158.00 - 0.00               | = | 158.00 | 188          | 474          | 240          | 630          |
| 20          | 01/21/24        | 158             | 0           |     |     |     | 0     | 0             | 474     | 3 | 158.00 - 158.00             | = | 0.00   | 188          | 474          | 240          | 630          |
| 21          | 01/28/24        | 158             | 0           |     |     |     | 0     | 0             | 474     | 3 | 158.00 - 158.00             | = | 0.00   | 188          | 474          | 240          | 630          |
| 22          | 02/04/24        | 158             | 0           |     |     |     | 0     | 0             | 474     | 3 | 158.00 - 158.00             | = | 0.00   | 188          | 474          | 240          | 630          |
| 23          | 02/11/24        | 158             | 0           |     |     |     | 0     | 0             | 474     | 3 | 158.00 - 158.00             | = |        | 188          | 474          | 240          | 630          |
| 24          | 02/18/24        | 158             | 52          | 183 | 127 | 203 | 513   | 669           | 987     | 6 | 164.50 - 158.00             | = | 6.50   | 203          | 513          | 255          | 669          |
| 25          | 02/25/24        | 164             | 46          | 171 | 162 | 217 | 550   | 688           | 1537    | 9 | 170.78 - 164.50             | = | 6.28   | 217          | 550          | 263          | 688          |
| 26          | 03/03/24        | 170             | 0           |     |     |     | 0     | 0             | 1537    | 9 | 170.78 - 170.78             | = | 0.00   | 217          | 550          | 263          | 688          |
| 27          | 03/10/24        | 170             | 0           |     |     |     | 0     | 0             | 1537    | 9 | 170.78 - 170.78             | = | 0.00   | 217          | 550          | 263          | 688          |
| 28          | 03/17/24        | 170             | 0           |     |     |     | 0     | 0             | 1537    | 9 | 170.78 - 170.78             | = | 0.00   | 217          | 550          | 263          | 688          |
| 29          | 03/24/24        | 170             | 0           |     |     |     | 0     | 0             | 1537    | 9 | 170.78 - 170.78             | = | 0.00   | 217          | 550          | 263          | 688          |
| 30          | 04/07/24        | 170             | 40          |     |     |     | 0     | 0             | 1537    | 9 | 170.78 - 170.78             | = | 0.00   | 217          | 550          | 263          | 688          |

 Avg of Game 1
 Avg of Game 2
 Avg of Game 3

 163.33
 146.33
 202.67

High game of 217 on week 25 High series of 550 on week 25 Low game of 127 on week 24 Low series of 474 on week 19 Low average of 158.00 after bowling week 19