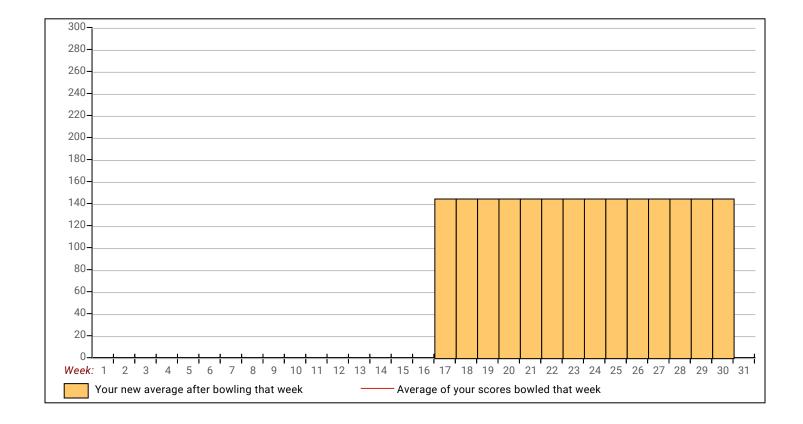

#### Karen L. Lopez's Bowling Record

| Week       | Bowling              | Old                    | Old       |            | •          | •   | T. 4.1  | HDCP    | Diagonal Company |   | Average Chang                      |                     |        | High             | High       | HDCP       | HDCP       |
|------------|----------------------|------------------------|-----------|------------|------------|-----|---------|---------|------------------|---|------------------------------------|---------------------|--------|------------------|------------|------------|------------|
| <b>No.</b> | Date 08/20/23        | <u><b>Avg</b></u><br>0 | HDCP<br>0 | <u>-1-</u> | <u>-2-</u> | -3- | Total 0 | Total 0 | Pins Gms         | 0 | New - Old> +<br>- 0.00             | <del>+/-</del><br>= | 0.00   | <b>Game</b><br>0 | Sers<br>0  | Game       | Sers       |
| 2          | 08/27/23             | 0                      | 0         |            |            |     | 0       | 0       | 0                | 0 | - 0.00                             | =                   | 0.00   | 0                | 0          |            |            |
| 3          | 09/10/23             | 0                      |           |            |            |     | 0       | 0       | 0                | 0 | - 0.00                             | =                   | 0.00   | 0                | 0          |            |            |
| 4          | 09/17/23             | 0                      |           |            |            |     | 0       | 0       | 0                | 0 | - 0.00                             | =                   | 0.00   | 0                | 0          |            |            |
| 5          | 09/24/23             | 0                      |           |            |            |     | 0       | 0       | 0                | 0 | - 0.00                             | =                   | 0.00   | 0                | 0          |            |            |
| 6          | 10/01/23             | 0                      | 0         |            |            |     | 0       | 0       | 0                | 0 | - 0.00                             | =                   | 0.00   | 0                | 0          |            |            |
| 7          | 10/08/23             | 0                      | 0         |            |            |     | 0       | 0       | 0                | 0 | - 0.00                             | =                   | 0.00   | 0                | 0          |            |            |
| 8          | 10/15/23             | 0                      | 0         |            |            |     | 0       | 0       | 0                | 0 | - 0.00                             | =                   | 0.00   | 0                | 0          |            |            |
| 9          | 10/22/23             | 0                      | 0         |            |            |     | 0       | 0       | 0                | 0 | - 0.00                             | =                   | 0.00   | 0                | 0          |            |            |
| 10         | 10/29/23             | 0                      | 0         |            |            |     | 0       | 0       | 0                | 0 | - 0.00                             | =                   | 0.00   | 0                | 0          |            |            |
| 11         | 11/05/23             | 0                      | 0         |            |            |     | 0       | 0       | 0                | 0 | - 0.00                             | =                   | 0.00   | 0                | 0          |            |            |
| 12         | 11/12/23             | 0                      | 0         |            |            |     | 0       | 0       | 0                | 0 | - 0.00                             | =                   | 0.00   | 0                | 0          |            |            |
| 13         | 11/19/23             | 0                      | 0         |            |            |     | 0       | 0       | 0                | 0 | - 0.00                             | =                   | 0.00   | 0                | 0          |            |            |
| 14         | 11/26/23             | 0                      |           |            |            |     | 0       | 0       | 0                | 0 | - 0.00                             | =                   | 0.00   | 0                | 0          |            |            |
| 15         | 12/03/23             | 0                      | 0         |            |            |     | 0       | 0       | 0                | 0 | - 0.00                             | =                   | 0.00   | 0                | 0          |            |            |
| E          | nd of 1st sp         | olit                   |           |            |            |     |         |         |                  |   |                                    |                     |        |                  |            |            |            |
| 16         | 12/10/23             | 0                      | 0         |            |            |     | 0       | 0       | 0                | 0 | - 0.00                             | =                   | 0.00   | 0                | 0          |            |            |
| 17         | 12/17/23             | 145                    | 65        | 156        | 135        | 145 | 436     | 631     | 436              | 3 | 145.33 - 0.00                      | =                   | 145.33 | 156              | 436        | 221        | 631        |
| 18         | 01/07/24             | 145                    | 0         |            |            |     | 0       | 0       | 436              | 3 | 145.33 - 145.33                    | =                   | 0.00   | 156              | 436        | 221        | 631        |
| 19         | 01/14/24             | 145                    | 0         |            |            |     | 0       | 0       | 436              | 3 | 145.33 - 145.33                    | =                   | 0.00   | 156              | 436        | 221        | 631        |
| 20         | 01/21/24             | 145                    | 0         |            |            |     | 0       | 0       | 436              | 3 | 145.33 - 145.33                    | =                   | 0.00   | 156              | 436        | 221        | 631        |
| 21         | 01/28/24             | 145                    | 0         |            |            |     | 0       | 0       | 436              | 3 | 145.33 - 145.33                    | =                   | 0.00   | 156              | 436        | 221        | 631        |
| 22         | 02/04/24             | 145                    | 0         |            |            |     | 0       | 0       | 436              | 3 | 145.33 - 145.33                    | =                   | 0.00   | 156              | 436        | 221        | 631        |
| 23         | 02/11/24             | 145                    | 0         |            |            |     | 0       | 0       | 436              | 3 | 145.33 - 145.33                    | =                   | 0.00   | 156              | 436        | 221        | 631        |
| 24         | 02/18/24             | 145                    | 0         |            |            |     | 0       | 0       | 436              | 3 | 145.33 - 145.33                    | =                   | 0.00   | 156              | 436        | 221        | 631        |
| 25         | 02/25/24             | 145                    | 0         |            |            |     | 0       | 0       | 436              | 3 | 145.33 - 145.33                    | =                   | 0.00   | 156              | 436        | 221        | 631        |
| 26         | 03/03/24             | 145                    | 0         |            |            |     | 0       | 0       | 436              | 3 | 145.33 - 145.33                    | =                   | 0.00   | 156              | 436        | 221        | 631        |
| 27         | 03/10/24             | 145                    | 0         |            |            |     | 0       | 0       | 436              | 3 | 145.33 - 145.33                    | =                   | 0.00   | 156              | 436        | 221        | 631        |
| 28         | 03/17/24             | 145                    | 0         |            |            |     | 0       | 0       | 436              | 3 | 145.33 - 145.33                    | =                   | 0.00   | 156              | 436        | 221        | 631        |
| 29<br>30   | 03/24/24<br>04/07/24 | 145<br>145             | 0<br>65   |            |            |     | 0       | 0<br>0  | 436<br>436       | 3 | 145.33 - 145.33<br>145.33 - 145.33 | =                   | 0.00   | 156<br>156       | 436<br>436 | 221<br>221 | 631<br>631 |
|            |                      |                        |           |            |            |     |         |         |                  |   |                                    |                     |        |                  |            |            |            |

# Avg of Game 1 Avg of Game 2 Avg of Game 3 156.00 135.00 145.00

High game of 156 on week 17 High series of 436 on week 17 High average of 145.33 after bowling week 17 Low game of 135 on week 17 Low series of 436 on week 17 Low average of 145.33 after bowling week 17