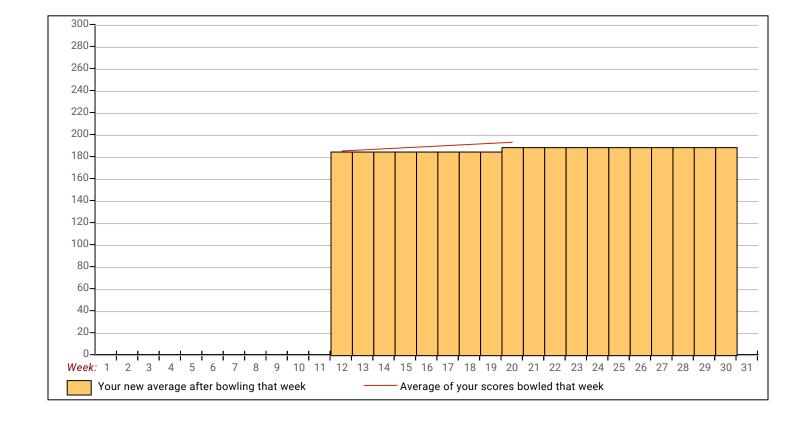

#### Rebecca L. McPherson's Bowling Record

| Week | Bowling      | Old  | Old         |            |     |     |       | HDCP         |          |   | Average Chang   |     |       | High | High | HDCP | HDCP |
|------|--------------|------|-------------|------------|-----|-----|-------|--------------|----------|---|-----------------|-----|-------|------|------|------|------|
| No.  | <u>Date</u>  | Avg  | <b>HDCP</b> | <u>-1-</u> | -2- | -3- | Total | <u>Total</u> | Pins Gms |   | New - Old>      |     |       | Game | Sers | Game | Sers |
| 1    | 08/20/23     | 0    | 0           |            |     |     | 0     | 0            | 0        | 0 | - 0.00          |     | 0.00  | 0    | 0    |      |      |
| 2    | 08/27/23     | 0    | 0           |            |     |     | 0     | 0            | 0        | 0 | - 0.00          |     | 0.00  | 0    | 0    |      |      |
| 3    | 09/10/23     | 0    | 0           |            |     |     | 0     | 0            | 0        | 0 | - 0.00          |     | 0.00  | 0    | 0    |      |      |
| 4    | 09/17/23     | 0    | 0           |            |     |     | 0     | 0            | 0        | 0 | - 0.00          |     | 0.00  | 0    | 0    |      |      |
| 5    | 09/24/23     | 0    | 0           |            |     |     | 0     | 0            | 0        | 0 | - 0.00          |     | 0.00  | 0    | 0    |      |      |
| 6    | 10/01/23     | 0    | 0           |            |     |     | 0     | 0            | 0        | 0 | - 0.00          |     | 0.00  | 0    | 0    |      |      |
| 7    | 10/08/23     | 0    | 0           |            |     |     | 0     | 0            | 0        | 0 | - 0.00          |     | 0.00  | 0    | 0    |      |      |
| 8    | 10/15/23     | 0    | 0           |            |     |     | 0     | 0            | 0        | 0 | - 0.00          |     | 0.00  | 0    | 0    |      |      |
| 9    | 10/22/23     | 0    | 0           |            |     |     | 0     | 0            | 0        | 0 | - 0.00          |     | 0.00  | 0    | 0    |      |      |
| 10   | 10/29/23     | 0    | 0           |            |     |     | 0     | 0            | 0        | 0 | - 0.00          |     | 0.00  | 0    | 0    |      |      |
| 11   | 11/05/23     | 0    | 0           |            |     |     | 0     | 0            | 0        | 0 | - 0.00          |     | 0.00  | 0    | 0    |      |      |
| 12   | 11/12/23     | 185  | 25          | 177        | 199 | 179 | 555   | 630          | 555      | 3 | 185.00 - 0.00   |     | 35.00 | 199  | 555  | 224  | 630  |
| 13   | 11/19/23     | 185  | 0           |            |     |     | 0     | 0            | 555      | 3 | 185.00 - 185.00 | = ( | 0.00  | 199  | 555  | 224  | 630  |
| 14   | 11/26/23     | 185  | 0           |            |     |     | 0     | 0            | 555      | 3 | 185.00 - 185.00 |     | 0.00  | 199  | 555  | 224  | 630  |
| 15   | 12/03/23     | 185  | 0           |            |     |     | 0     | 0            | 555      | 3 | 185.00 - 185.00 | = ( | 0.00  | 199  | 555  | 224  | 630  |
| E    | nd of 1st sp | olit |             |            |     |     |       |              |          |   |                 |     |       |      |      |      |      |
| 16   | 12/10/23     | 185  | 0           |            |     |     | 0     | 0            | 555      | 3 | 185.00 - 185.00 | = ( | 0.00  | 199  | 555  | 224  | 630  |
| 17   | 12/17/23     | 185  | 0           |            |     |     | 0     | 0            | 555      | 3 | 185.00 - 185.00 | = ( | 0.00  | 199  | 555  | 224  | 630  |
| 18   | 01/07/24     | 185  | 0           |            |     |     | 0     | 0            | 555      | 3 | 185.00 - 185.00 | = ( | 0.00  | 199  | 555  | 224  | 630  |
| 19   | 01/14/24     | 185  | 0           |            |     |     | 0     | 0            | 555      | 3 | 185.00 - 185.00 | = ( | 0.00  | 199  | 555  | 224  | 630  |
| 20   | 01/21/24     | 185  | 25          | 171        | 225 | 184 | 580   | 655          | 1135     | 6 | 189.17 - 185.00 | = 4 | 4.17  | 225  | 580  | 250  | 655  |
| 21   | 01/28/24     | 189  | 0           |            |     |     | 0     | 0            | 1135     | 6 | 189.17 - 189.17 | = ( | 0.00  | 225  | 580  | 250  | 655  |
| 22   | 02/04/24     | 189  | 0           |            |     |     | 0     | 0            | 1135     | 6 | 189.17 - 189.17 | = ( | 0.00  | 225  | 580  | 250  | 655  |
| 23   | 02/11/24     | 189  | 0           |            |     |     | 0     | 0            | 1135     | 6 | 189.17 - 189.17 | = ( | 0.00  | 225  | 580  | 250  | 655  |
| 24   | 02/18/24     | 189  | 0           |            |     |     | 0     | 0            | 1135     | 6 | 189.17 - 189.17 | = ( | 0.00  | 225  | 580  | 250  | 655  |
| 25   | 02/25/24     | 189  | 0           |            |     |     | 0     | 0            | 1135     | 6 | 189.17 - 189.17 | = ( | 0.00  | 225  | 580  | 250  | 655  |
| 26   | 03/03/24     | 189  | 0           |            |     |     | 0     | 0            | 1135     | 6 | 189.17 - 189.17 | = ( | 0.00  | 225  | 580  | 250  | 655  |
| 27   | 03/10/24     | 189  | 0           |            |     |     | 0     | 0            | 1135     | 6 | 189.17 - 189.17 | = ( | 0.00  | 225  | 580  | 250  | 655  |
| 28   | 03/17/24     | 189  | 0           |            |     |     | 0     | 0            | 1135     | 6 | 189.17 - 189.17 | = ( | 0.00  | 225  | 580  | 250  | 655  |
| 29   | 03/24/24     | 189  | 0           |            |     |     | 0     | 0            | 1135     | 6 | 189.17 - 189.17 | = ( | 0.00  | 225  | 580  | 250  | 655  |
| 30   | 04/07/24     | 189  | 21          |            |     |     | 0     | 0            | 1135     | 6 | 189.17 - 189.17 | = ( | 0.00  | 225  | 580  | 250  | 655  |

 Avg of Game 1
 Avg of Game 2
 Avg of Game 3

 174.00
 212.00
 181.50

High game of 225 on week 20 High series of 580 on week 20 High average of 189.17 after bowling week 20 Low game of 171 on week 20 Low series of 555 on week 12 Low average of 185.00 after bowling week 12