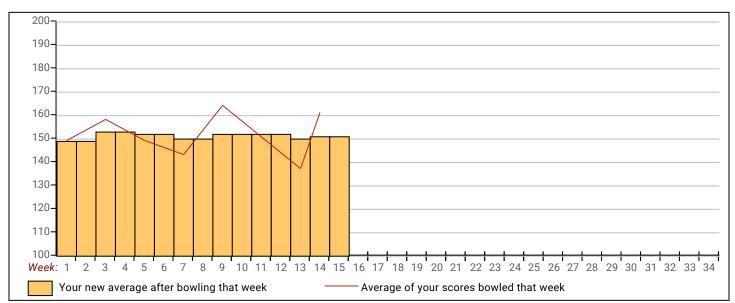

#### Susan D. Larson's Bowling Record

| Week | Bowling  | Old   | Old         |     |     |     |       | HDCP  |         |    | Average Chang   |          | High | High | HDCP | HDCP |
|------|----------|-------|-------------|-----|-----|-----|-------|-------|---------|----|-----------------|----------|------|------|------|------|
| No.  | Date     | Avg   | <b>HDCP</b> | -1- | -2- | -3- | Total | Total | Pins Gm | S  | New - Old>      | +/-      | Game | Sers | Game | Sers |
| 1    | 09/04/24 | 149   | 40          | 166 | 161 | 120 | 447   | 567   | 447     | 3  | 149.00 - 0.00   | = 149.00 | 166  | 447  | 206  | 567  |
| 2    | 09/11/24 | 149   | 0           |     |     |     | 0     | 0     | 447     | 3  | 149.00 - 149.00 | = 0.00   | 166  | 447  | 206  | 567  |
| 3    | 09/18/24 | 149   | 40          | 158 | 171 | 145 | 474   | 594   | 921     | 6  | 153.50 - 149.00 | = 4.50   | 171  | 474  | 211  | 594  |
| 4    | 09/25/24 | 153   | 0           |     |     |     | 0     | 0     | 921     | 6  | 153.50 - 153.50 | = 0.00   | 171  | 474  | 211  | 594  |
| 5    | 10/02/24 | 153   | 37          | 135 | 174 | 140 | 449   | 560   | 1370    | 9  | 152.22 - 153.50 | = -1.28  | 174  | 474  | 211  | 594  |
| 6    | 10/09/24 | 152   | 0           |     |     |     | 0     | 0     | 1370    | 9  | 152.22 - 152.22 | = 0.00   | 174  | 474  | 211  | 594  |
| 7    | 10/16/24 | 152   | 38          | 139 | 120 | 171 | 430   | 544   | 1800    | 12 | 150.00 - 152.22 | = -2.22  | 174  | 474  | 211  | 594  |
| 8    | 10/23/24 | 150   | 0           |     |     |     | 0     | 0     | 1800    | 12 | 150.00 - 150.00 | = 0.00   | 174  | 474  | 211  | 594  |
| 9    | 10/30/24 | 150   | 40          | 130 | 165 | 198 | 493   | 613   | 2293    | 15 | 152.87 - 150.00 | = 2.87   | 198  | 493  | 238  | 613  |
| 10   | 11/06/24 | 152   | 0           |     |     |     | 0     | 0     | 2293    | 15 | 152.87 - 152.87 | = 0.00   | 198  | 493  | 238  | 613  |
| 11   | 11/13/24 | 152   | 0           |     |     |     | 0     | 0     | 2293    | 15 | 152.87 - 152.87 | = 0.00   | 198  | 493  | 238  | 613  |
| 12   | 11/20/24 | 152   | 0           |     |     |     | 0     | 0     | 2293    | 15 | 152.87 - 152.87 | = 0.00   | 198  | 493  | 238  | 613  |
| 13   | 12/04/24 | 152   | 38          | 140 | 154 | 117 | 411   | 525   | 2704    | 18 | 150.22 - 152.87 | = -2.64  | 198  | 493  | 238  | 613  |
| 14   | 12/11/24 | 150   | 40          | 156 | 147 | 180 | 483   | 603   | 3187    | 21 | 151.76 - 150.22 | = 1.54   | 198  | 493  | 238  | 613  |
| 15   | 12/18/24 | bk151 | 39          |     |     |     | 0     | 0     | 3187    | 21 | 151.76 - 151.76 | = 0.00   | 198  | 493  | 238  | 613  |

# Avg of Game 1 Avg of Game 2 Avg of Game 3 146.29 156.00 153.00

High game of 198 on week 9 Low game of 117 on week 13 High series of 493 on week 9 Low series of 411 on week 13 High average of 153.50 after bowling week 3 Low average of 149.00 after bowling week 1

High Scores by Game

Game #1: 166 on week 1 Game #2: 174 on week 5 Game #3: 198 on week 9