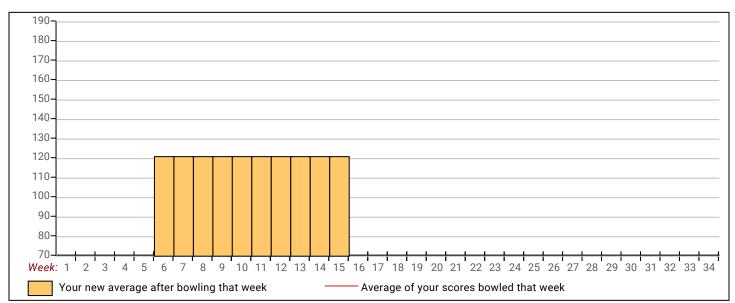

#### Jo A. Johnson's Bowling Record

| Week | Bowling  | Old | Old         |     |     |     |       | HDCP  |          |   | Average Chan    | je       | High | High | HDCP | HDCP |
|------|----------|-----|-------------|-----|-----|-----|-------|-------|----------|---|-----------------|----------|------|------|------|------|
| No.  | Date     | Avg | <b>HDCP</b> | -1- | -2- | -3- | Total | Total | Pins Gms |   | New - Old>      | +/-      | Game | Sers | Game | Sers |
| 1    | 09/04/24 | 0   | 0           |     |     |     | 0     | 0     | 0        | 0 | - 0.00          | = 0.00   | 0    | 0    |      |      |
| 2    | 09/11/24 | 0   | 0           |     |     |     | 0     | 0     | 0        | 0 | - 0.00          | = 0.00   | 0    | 0    |      |      |
| 3    | 09/18/24 | 0   | 0           |     |     |     | 0     | 0     | 0        | 0 | - 0.00          | = 0.00   | 0    | 0    |      |      |
| 4    | 09/25/24 | 0   | 0           |     |     |     | 0     | 0     | 0        | 0 | - 0.00          | = 0.00   | 0    | 0    |      |      |
| 5    | 10/02/24 | 0   | 0           |     |     |     | 0     | 0     | 0        | 0 | - 0.00          | = 0.00   | 0    | 0    |      |      |
| 6    | 10/09/24 | 121 | 63          | 121 | 141 | 102 | 364   | 553   | 364      | 3 | 121.33 - 0.00   | = 121.33 | 141  | 364  | 204  | 553  |
| 7    | 10/16/24 | 121 | 0           |     |     |     | 0     | 0     | 364      | 3 | 121.33 - 121.33 | = 0.00   | 141  | 364  | 204  | 553  |
| 8    | 10/23/24 | 121 | 0           |     |     |     | 0     | 0     | 364      | 3 | 121.33 - 121.33 | = 0.00   | 141  | 364  | 204  | 553  |
| 9    | 10/30/24 | 121 | 0           |     |     |     | 0     | 0     | 364      | 3 | 121.33 - 121.33 | = 0.00   | 141  | 364  | 204  | 553  |
| 10   | 11/06/24 | 121 | 0           |     |     |     | 0     | 0     | 364      | 3 | 121.33 - 121.33 | = 0.00   | 141  | 364  | 204  | 553  |
| 11   | 11/13/24 | 121 | 0           |     |     |     | 0     | 0     | 364      | 3 | 121.33 - 121.33 | = 0.00   | 141  | 364  | 204  | 553  |
| 12   | 11/20/24 | 121 | 0           |     |     |     | 0     | 0     | 364      | 3 | 121.33 - 121.33 | = 0.00   | 141  | 364  | 204  | 553  |
| 13   | 12/04/24 | 121 | 0           |     |     |     | 0     | 0     | 364      | 3 | 121.33 - 121.33 | = 0.00   | 141  | 364  | 204  | 553  |
| 14   | 12/11/24 | 121 | 0           |     |     |     | 0     | 0     | 364      | 3 | 121.33 - 121.33 | = 0.00   | 141  | 364  | 204  | 553  |
| 15   | 12/18/24 | 121 | 63          |     |     |     | 0     | 0     | 364      | 3 | 121.33 - 121.33 | = 0.00   | 141  | 364  | 204  | 553  |

# Avg of Game 1 Avg of Game 2 Avg of Game 3 121.00 141.00 102.00

High game of 141 on week 6 Low game of 102 on week 6 High series of 364 on week 6 Low series of 364 on week 6 High average of 121.33 after bowling week 6 Low average of 121.33 after bowling week 6

High Scores by Game

Game #1: 121 on week 6 Game #2: 141 on week 6 Game #3: 102 on week 6