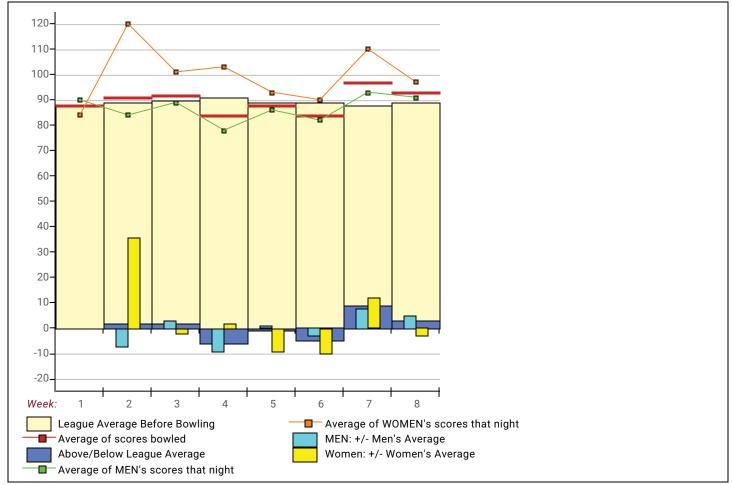

#### **League Average Statistics for Last Week**

|                                     |        | Right | Left | Men      | Women    |
|-------------------------------------|--------|-------|------|----------|----------|
| _                                   | League | Hand  | Hand | (Lft+Rt) | (Lft+Rt) |
| League Average Before Bowling       | 89.38  | 89.38 |      | 85.84    | 100.00   |
| Average of scores bowled that night | 92.58  | 92.58 |      | 91.22    | 96.67    |
| New League Average After Bowling    | 89.82  | 89.82 |      | 86.58    | 99.55    |
| Change in League Average            | .44    | .44   |      | .74      | 45       |
| People Who Bowled Over Average      | 2      | 2     |      | 2        |          |
| People Who Bowled Under Average     | 2      | 2     |      | 1        | 1        |
| Average Amount of Series Over Avg   | 29.00  | 29.00 |      | 29.00    |          |
| Average Amount of Series Under Avg  | -7.50  | -7.50 |      | -5.00    | -10.00   |
| Difference Avg, NiteAvg             | 3.58   | 3.58  |      | 5.89     | -3.33    |
| Number of Bowlers                   | 4      | 4     |      | 3        | 1        |
| Number of Games Bowled              | 12     | 12    |      | 9        | 3        |
| People Who Raised Their Average     | 2      | 2     |      | 2        |          |
| Raised By an Average of This Amount | 1.24   | 1.24  |      | 1.24     |          |
| People Who Lowered Their Average    | 2      | 2     |      | 1        | 1        |
| Lowered By an Average of This Amou  | 36     | 36    |      | 26       | 45       |
| Number of Games Bowled Over Avera   | 7      | 7     |      | 6        | 1        |
| Number of Games Bowled Under Avera  | 4      | 4     |      | 2        | 2        |
|                                     |        |       |      |          |          |